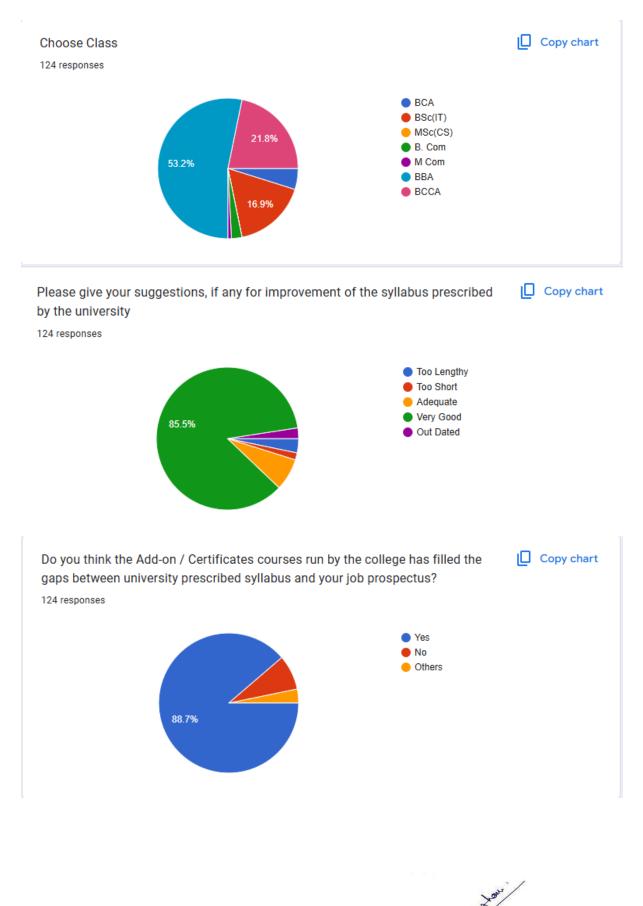

2gt Official ong Principal Sudha Surochishai Maniar College Computer & Management FIA Street, Katemna Mkt Rd Mos

3. Analysis of Alumni Feedback on Syllabus:

| 124 responses                    |          |                                     | Link to Sheets      |
|----------------------------------|----------|-------------------------------------|---------------------|
|                                  |          |                                     | Accepting responses |
| Summary                          | Question |                                     | Individual          |
| Enter Your Name                  |          |                                     |                     |
| 124 responses                    |          |                                     |                     |
| Sagir ali                        |          |                                     |                     |
| Abhishek banshbahadur tiwari     |          |                                     |                     |
| Ankit Giridhar Gandhar           |          |                                     |                     |
| Sona Gopal yadav                 |          |                                     |                     |
| Poornima shankar nikhare         |          |                                     |                     |
| Year of passing<br>124 responses |          |                                     | Copy chart          |
|                                  |          | 2015                                |                     |
|                                  |          | 2016 2017                           |                     |
| 98.4%                            |          | <ul><li>2018</li><li>2019</li></ul> |                     |
| 98.4%                            |          | 2020                                |                     |
|                                  |          | <ul><li>2021</li><li>2022</li></ul> |                     |
|                                  |          |                                     |                     |
|                                  |          |                                     |                     |