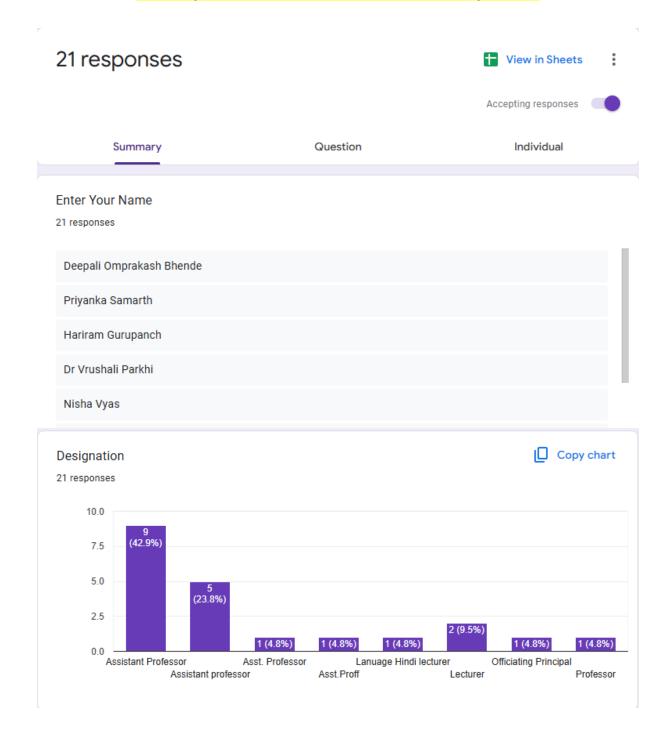

## 2. Analysis of Teachers' Feedback on the Syllabus:

ng Principal Officia. Computer & Management iha Surechish S FIA Street, Katemna Mkt Rd Mar

Please give your suggestions, if any for improvement of the syllabus prescribed by the university

21 responses

Do you think the Add-on / Certificates courses run by the college has filled the gaps between university prescribed syllabus and students job prospectus?

21 responses

Officialing Principal Sucha Sureshithai Manier College Computer & Management FIA Street, Kalemna Mkt Rd Mos