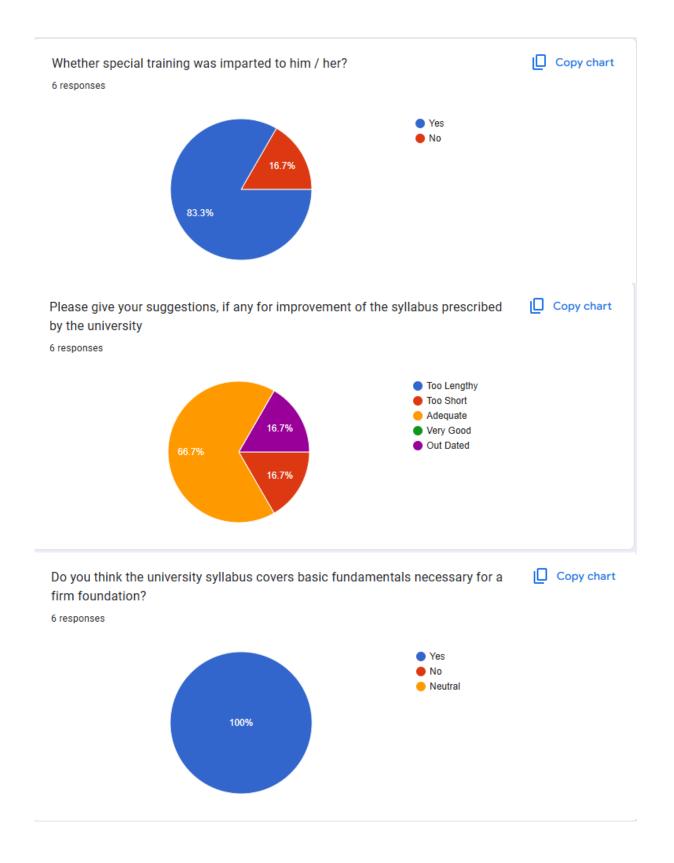

## 2. Analysis of Teachers' Feedback on the Syllabus:

ng Principal Officia. Computer & Management iha Surechish S FIA Street, Katemna Mkt Rd Mar

Please give your suggestions, if any for improvement of the syllabus prescribed by the university

6 responses

Are you satisfied with the tasks assigned and completed by her/him considering the syllabus he/she has been taught?

6 responses

Official ong Principal Sudha Sureentinai Menier College Computer & Management FIA Street, Kalemna Mkt Rd Mos