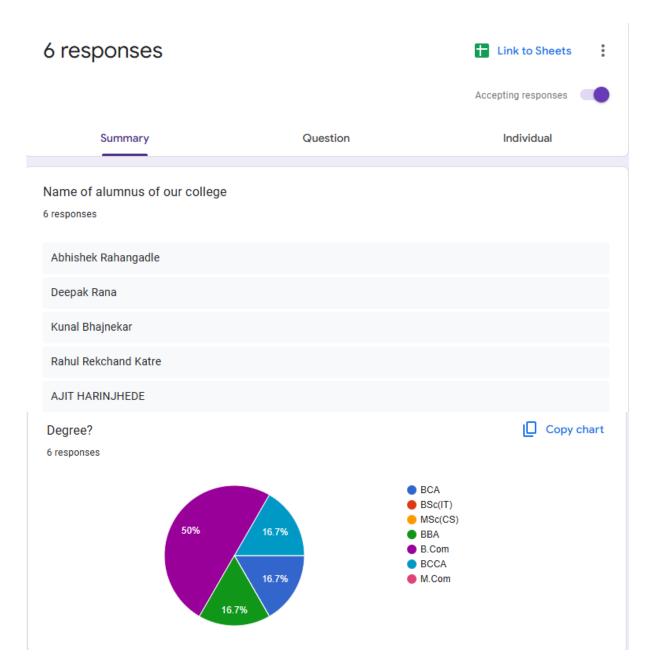

2gt Official ong Principal Sudha Surochishai Maniar College Computer & Management FIA Street, Katemna Mkt Rd Mos

3. Analysis of Alumni Feedback on Syllabus:

| 124 responses                    |          |                                     | Link to Sheets      |
|----------------------------------|----------|-------------------------------------|---------------------|
|                                  |          |                                     | Accepting responses |
| Summary                          | Question |                                     | Individual          |
| Enter Your Name                  |          |                                     |                     |
| 124 responses                    |          |                                     |                     |
| Sagir ali                        |          |                                     |                     |
| Abhishek banshbahadur tiwari     |          |                                     |                     |
| Ankit Giridhar Gandhar           |          |                                     |                     |
| Sona Gopal yadav                 |          |                                     |                     |
| Poornima shankar nikhare         |          |                                     |                     |
| Year of passing<br>124 responses |          |                                     | Copy chart          |
|                                  |          | 2015                                |                     |
|                                  |          | 2016 2017                           |                     |
| 98.4%                            |          | <ul><li>2018</li><li>2019</li></ul> |                     |
| 98.4%                            |          | 2020                                |                     |
|                                  |          | <ul><li>2021</li><li>2022</li></ul> |                     |
|                                  |          |                                     |                     |
|                                  |          |                                     |                     |