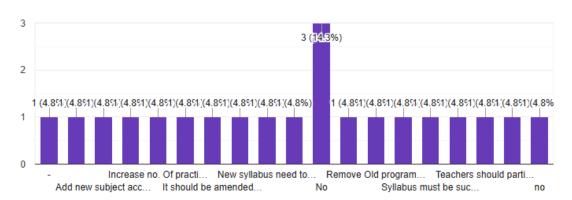

## 2. Analysis of Teachers' Feedback on the Syllabus:

ng Principal Officia. Computer & Management iha Surechish S FIA Street, Katemna Mkt Rd Mar

Please give your suggestions, if any for improvement of the syllabus prescribed by the university