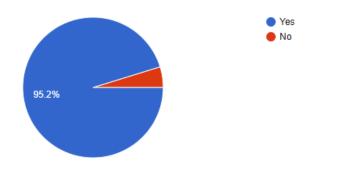

# 1. Analysis of Students' Feedback on the Syllabus:

| 115 responses                                                      |               | View in Sheets                                                                                                                                                                |                             |  |
|--------------------------------------------------------------------|---------------|-------------------------------------------------------------------------------------------------------------------------------------------------------------------------------|-----------------------------|--|
|                                                                    |               | Accepting responses                                                                                                                                                           |                             |  |
| Summary                                                            | Question      | I                                                                                                                                                                             | ndividual                   |  |
| Enter Your Name<br>115 responses                                   |               |                                                                                                                                                                               |                             |  |
| Khushi Khandait                                                    |               |                                                                                                                                                                               |                             |  |
| Aman Sheikh                                                        |               |                                                                                                                                                                               |                             |  |
| Suhani Bhivraj Shende                                              |               |                                                                                                                                                                               |                             |  |
| Dindayal Ramesh Tandan                                             |               |                                                                                                                                                                               |                             |  |
| SAURABH SINGH RAJAWAT                                              |               |                                                                                                                                                                               |                             |  |
| Choose Class                                                       |               |                                                                                                                                                                               | Copy chart                  |  |
| 15 responses                                                       |               |                                                                                                                                                                               | _                           |  |
| Do you visit the Google Class Room<br>notes, question papers, etc. | 9.6%<br>25.2% | <ul> <li>BCA I</li> <li>BCA II</li> <li>BCA III</li> <li>BSc(IT) I</li> <li>BSc(IT) II</li> <li>BSc(IT) III</li> <li>MSc(CS) I</li> <li>MSc (CS) II</li> <li>1/3 ▼</li> </ul> | , 🏾 Copy chart              |  |
| 115 responses                                                      |               |                                                                                                                                                                               |                             |  |
| 94.8%                                                              |               | <ul> <li>Yes</li> <li>No</li> <li>Option 3</li> </ul>                                                                                                                         |                             |  |
|                                                                    |               | Officia ng<br>Sudha Sureelishai<br>Computer & I                                                                                                                               | Principal<br>Manier College |  |