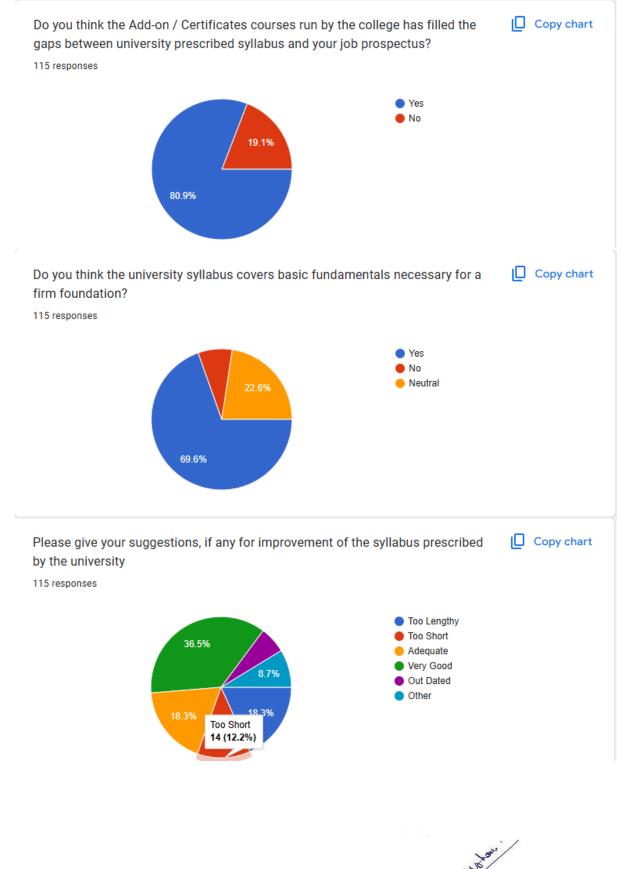

# 1. Analysis of Students' Feedback on the Syllabus:

| 115 responses                                                      |               | View in Sheets                                                                                                                                                                |                             |  |
|--------------------------------------------------------------------|---------------|-------------------------------------------------------------------------------------------------------------------------------------------------------------------------------|-----------------------------|--|
|                                                                    |               | Accepting responses                                                                                                                                                           |                             |  |
| Summary                                                            | Question      | I                                                                                                                                                                             | ndividual                   |  |
| Enter Your Name<br>115 responses                                   |               |                                                                                                                                                                               |                             |  |
| Khushi Khandait                                                    |               |                                                                                                                                                                               |                             |  |
| Aman Sheikh                                                        |               |                                                                                                                                                                               |                             |  |
| Suhani Bhivraj Shende                                              |               |                                                                                                                                                                               |                             |  |
| Dindayal Ramesh Tandan                                             |               |                                                                                                                                                                               |                             |  |
| SAURABH SINGH RAJAWAT                                              |               |                                                                                                                                                                               |                             |  |
| Choose Class                                                       |               |                                                                                                                                                                               | Copy chart                  |  |
| 15 responses                                                       |               |                                                                                                                                                                               | _                           |  |
| Do you visit the Google Class Room<br>notes, question papers, etc. | 9.6%<br>25.2% | <ul> <li>BCA I</li> <li>BCA II</li> <li>BCA III</li> <li>BSc(IT) I</li> <li>BSc(IT) II</li> <li>BSc(IT) III</li> <li>MSc(CS) I</li> <li>MSc (CS) II</li> <li>1/3 ▼</li> </ul> | , 🏾 Copy chart              |  |
| 115 responses                                                      |               |                                                                                                                                                                               |                             |  |
| 94.8%                                                              |               | <ul> <li>Yes</li> <li>No</li> <li>Option 3</li> </ul>                                                                                                                         |                             |  |
|                                                                    |               | Officia ng<br>Sudha Sureelishai<br>Computer & I                                                                                                                               | Principal<br>Manier College |  |

Official ong Principal Sudha Sureentinai Menier College Computer & Management FIA Street, Katamna Mkt Rd Mos Name any two Add- on / Certificates run by the college that will be very useful in your future career 115 responses